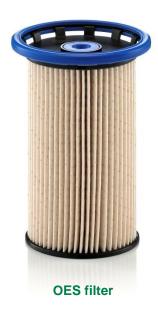

## Why does the PU 8008/1 look different to the original part?

Two different fuel filters can be installed in vehicle applications for VW and Audi: the OES filter and the MANN-FILTER spare part PU 8008/1 (replaced the PU 8008). When you look at the fuel filters, however, you realise that they are visually very different.

## How do the fuel filters differ?

The two filters are different sizes. The MANN-FILTER spare part PU 8008/1 is - despite the difference in size - the correct spare part for this OES filter.