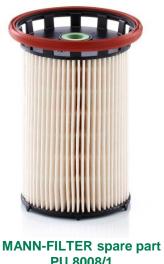

## Why does the PU 8008/1 look different to the original part?

Two different fuel filters can be installed in vehicle applications for VW and Audi: the OES filter and the MANN-FILTER spare part PU 8008/1 (replaced the PU 8008). When you look at the fuel filters, however, you realise that they are visually very different.

## How do the fuel filters differ?

The two filters are different sizes. The MANN-FILTER spare part PU 8008/1 is - despite the difference in size - the correct spare part for this OES filter.

## Does the smaller MANN-FILTER fuel filter affect the same performance?

As an ultra-efficient filter medium is used, the MANN-FILTER will perform as efficiently even with the smaller design.

PU 8008/1